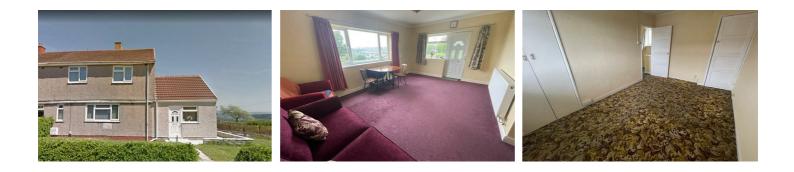

# 3 Penrhyn Avenue

Penlan, Swansea, SA5 7ET

## **FULL DESCRIPTION**

LOUNGE 12'0" x 18'11" (3.66 x 5.77)

HALL 3'4" x 15'2" (1.03 x 4.63 )

**SITTING ROOM** 15'2" x 9'11" (4.64 x 3.04 )

**DINING ROOM** 7'7" x 11'4" (2.33 x 3.46)

**STORAGE ROOM** 3'10" x 13'2" (1.17 x 4.03 )

**KITCHEN** 5'8" x 11'2" (1.75 x 3.41)

**UTILITY** 5'4" x 7'7" (1.64 x 2.33)

#### LANDING

BEDROOM 1 15'0" x 9'5" (4.58 x 2.88 )

BEDROOM 2 11'10" x 10'1" (3.63 x 3.08)

WC 1.44 x 0.89

#### BATHROOM

7'8" x 5'1" (2.34 x 1.57)